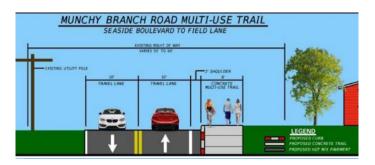

### **Munchy Branch Multiuse Trail**

Cape Gazette published an article, January 19th, with updates on the Munchy Branch multiuse trail. The Munchy Branch multiuse trail's first phase is to provide safer bicyclist and pedestrian access along Munchy Branch Road near Rehoboth Beach. It is expected to begin construction this fall.

Phase 1 of the project includes a 2-foot shoulder, curbing and an 8-foot concrete sidewalk/multiuse trail along the eastern side of the road from Seaside Boulevard to Field Lane, with a tie-in to an existing sidewalk leading to Route 1. The existing road will be milled down and overlaid with new pavement. Eventually, in two other phases as funding becomes available, the shoulder, curb and sidewalk will be extended the length of Munchy Branch Road to Wolfe Neck Road. Phase 1 is expected to be completed by the end of 2021. Use this link to read the story, https://www.capegazette.com/node/214199