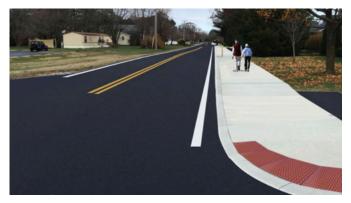

### **Munchy Branch Multiuse Trail**

Cape Gazette published an article, January 19th, with updates on the Munchy Branch multiuse trail. The Munchy Branch multiuse trail's first phase is to provide safer bicyclist and pedestrian access along Munchy Branch Road near Rehoboth Beach. It is expected to begin construction this fall.

Phase 1 of the project includes a 2-foot shoulder, curbing and an 8-foot concrete sidewalk/multiuse trail along the eastern side of the road from Seaside Boulevard to Field Lane, with a tie-in to an existing sidewalk leading to Route 1. The existing road will be milled down and overlaid with new pavement. Eventually, in two other phases as funding becomes available, the shoulder, curb and sidewalk will be extended the length of Munchy Branch Road to Wolfe Neck Road. Phase 1 is expected to be completed by the end of 2021. Use this link to read the story, https://www.capegazette.com/node/214199